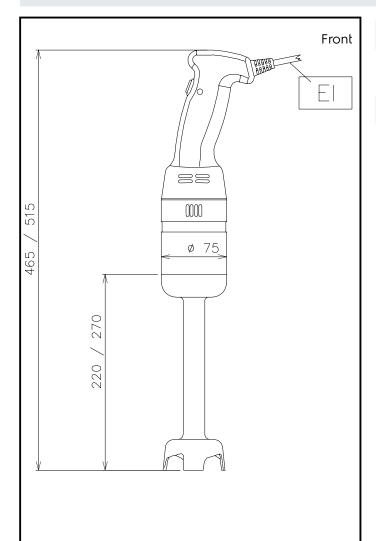

# **Hand held Mixers** Speedy Mixer portable mixer 250 W Variable speed with Stainless Steel Tube

EI = Electrical inlet (power)

## **Key Information:**

External dimensions, Width: 110 mm External dimensions, Depth: 75 mm

External dimensions, Height:

600021 (SMVT20W25) 470 mm 600022 (SMVT25W25) 520 mm

Shipping weight:

1.83 kg 600021 (SMVT20W25) 600022 (SMVT25W25) 1.88 kg